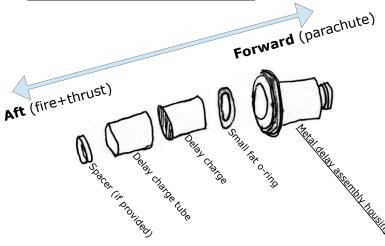

- >When assembling engine, lightly grease o-rings and threads
- >Underline parts are your reusable 24/40
- >All diagrams have the same Aft to Forward perspective.

## **Delay Assembly**



## Main charge assembly

Push the Tube, Charge, Scotch tape, and Spacer together until flush with Aft end. Once the engine is together, the Scotch tape will act as a stop to properly position the igniter.





## Whole engine assembly

- 1. Push in Main charge assembly and center in Metal tube
- 2. Partially screw in Delay assembly
- 3. Partially screw in Yellow metal retainer
- 4. Screw Delay assembly all the way in
- 5. Screw Yellow metal retainer all the way in.

TUBE