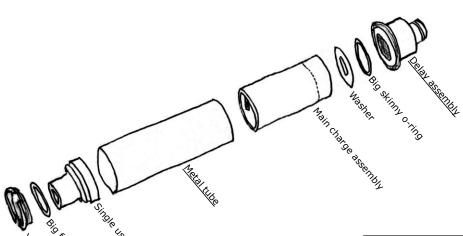

## Whole engine assembly

- 1. Push in Main charge assembly and center in Metal tube
- 2. Partially screw in Delay assembly
- 3. Partially screw in Yellow metal retainer
- 4. Screw Delay assembly all the way in
- 5. Screw Yellow metal retainer all the way in.