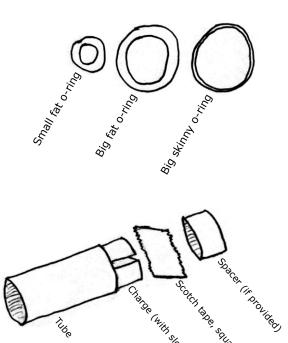

## Main charge assembly

Push the Tube, Charge, Scotch tape, and Spacer together until flush with Aft end. Once the engine is together, the Scotch tape will act as a stop to properly position the igniter.

TUBE